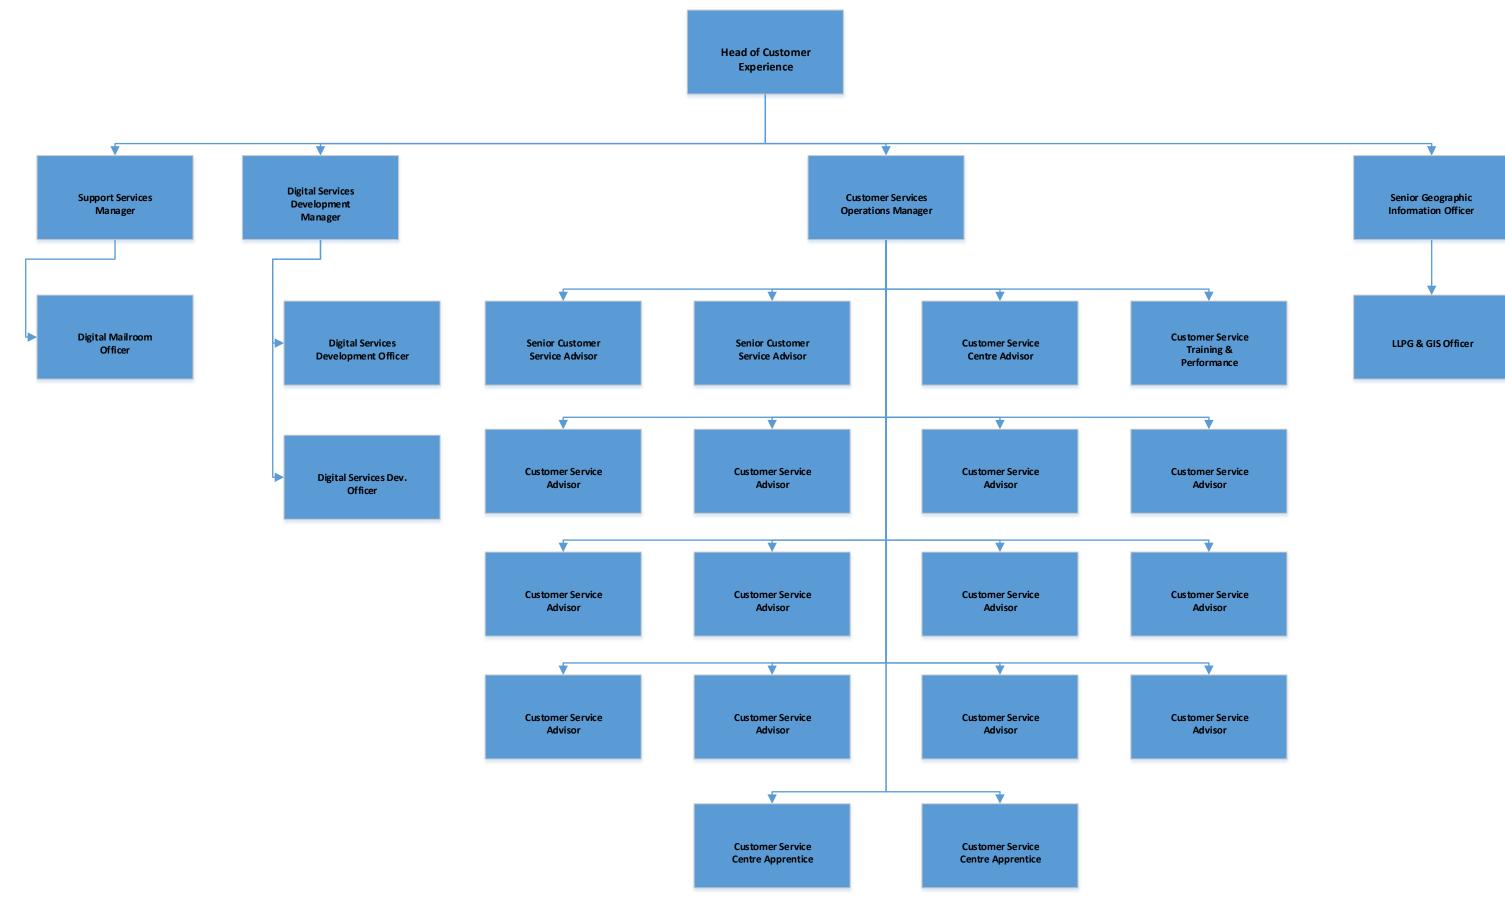

## Service Transformation : Customer Service, Digital Mailroom & Graphic Information Service