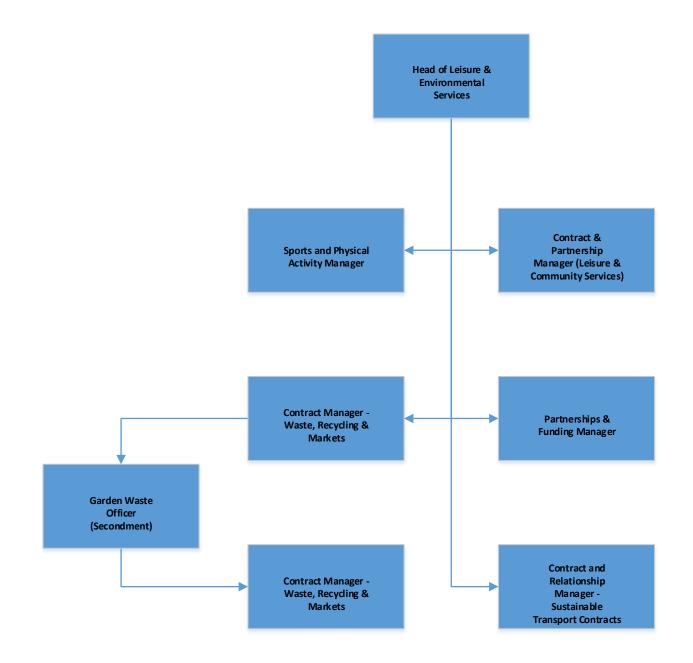

#### **Community & Environmental Services : Leisure, Community & Environmental Services**