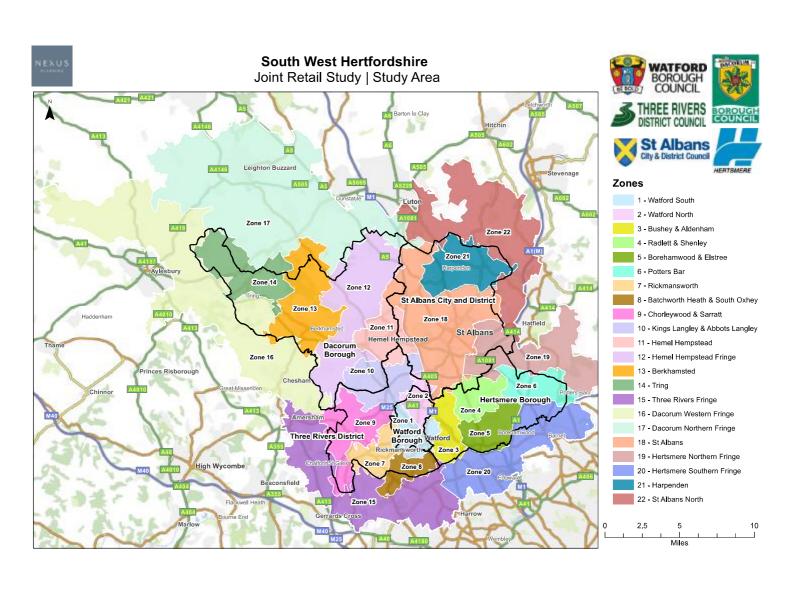

Sample Questionnaire

Мар

#### 1.3.1 Survey Area

The survey area was segmented into 22 zones, defined using postcode sectors. The zone details can be found in Appendix 5.