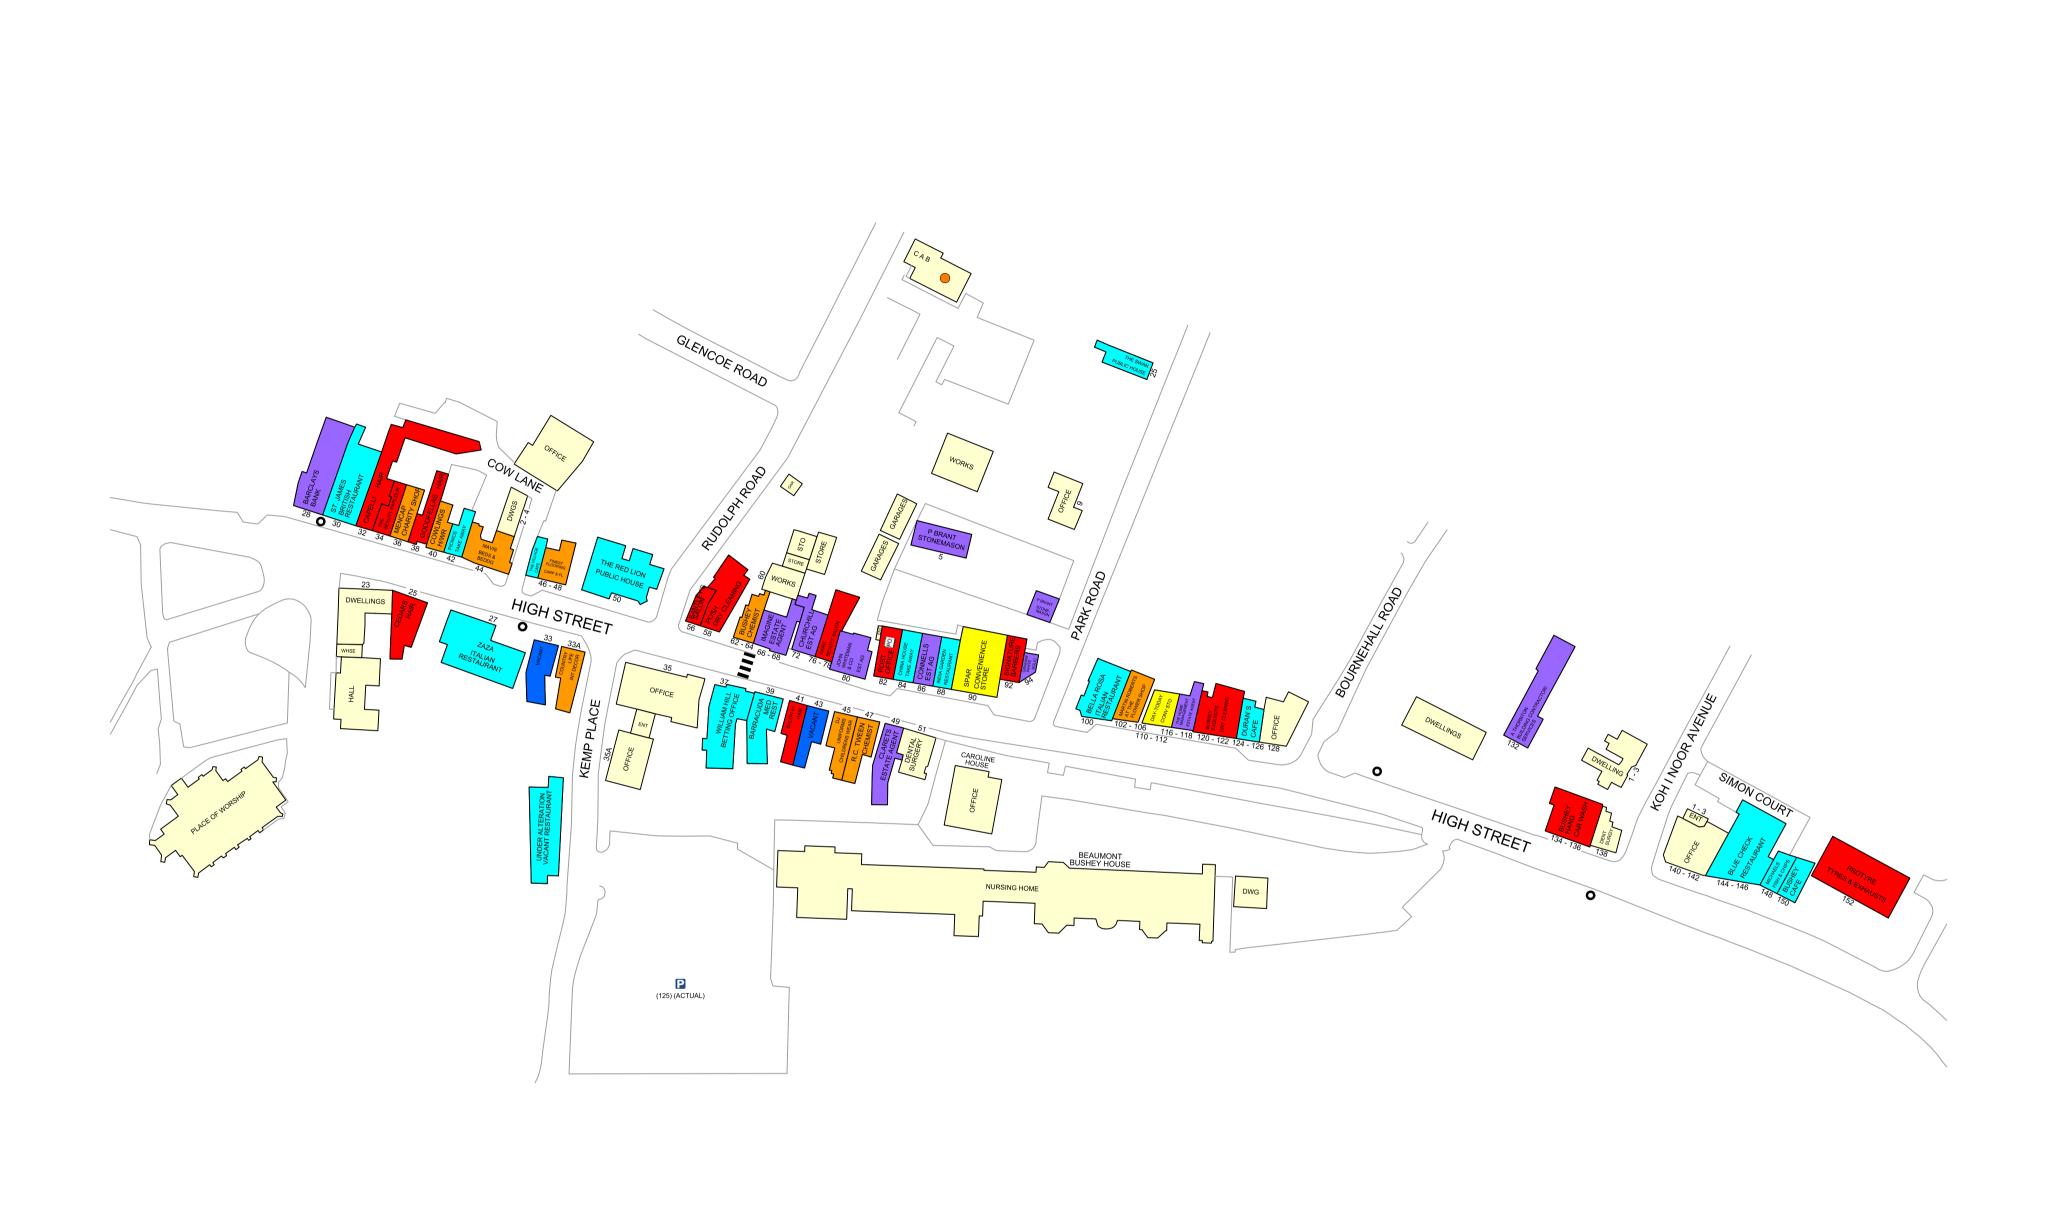

right and database rights 2017. OS 100019885



Experian Goad Plan Created: 15/04/2018 Created By: Nexus Planning Ltd







Copyright and confidentiality Experian, 2017. © Crown copyright and database rights 2017. OS 100019885

50 metres



(200) (ESTIMATED)



Experian Goad Plan Created: 15/04/2018 Created By: Nexus Planning Ltd



Potters Bar - Darkes Lane









Experian Goad Plan Created: 15/04/2018 Created By: Nexus Planning Ltd

50 metres



Copyright and confidentiality Experian, 2015. © Crown copyright and database rights 2015. Ordnance Survey 100017316



## Potters Bar - High Street







50 metres



Copyright and confidentiality Experian, 2017. © Crown copyright and database rights 2017. OS 100019885

Experian Goad Plan Created: 15/04/2018 Created By: Nexus Planning Ltd







50 metres



Copyright and confidentiality Experian, 2017. © Crown copyright and database rights 2017. OS 100019885





Experian Goad Plan Created: 15/04/2018 Created By: Nexus Planning Ltd







50 metres

Copyright and confidentiality Experian, 2017. © Crown copyright and database rights 2017. OS 100019885





Experian Goad Plan Created: 15/04/2018 Created By: Nexus Planning Ltd







Mapping sourced from



50 metres

Copyright and confidentiality Experian, 2015. © Crown copyright and database rights 2015. Ordnance Survey 100017316

Experian Goad Plan Created: 15/04/2018 Created By: Nexus Planning Ltd







Experian Goad Plan Created: 15/04/2018 Created By: Nexus Planning Ltd

50 metres



Copyright and confidentiality Experian, 2016. © Crown copyright and database rights 2016.