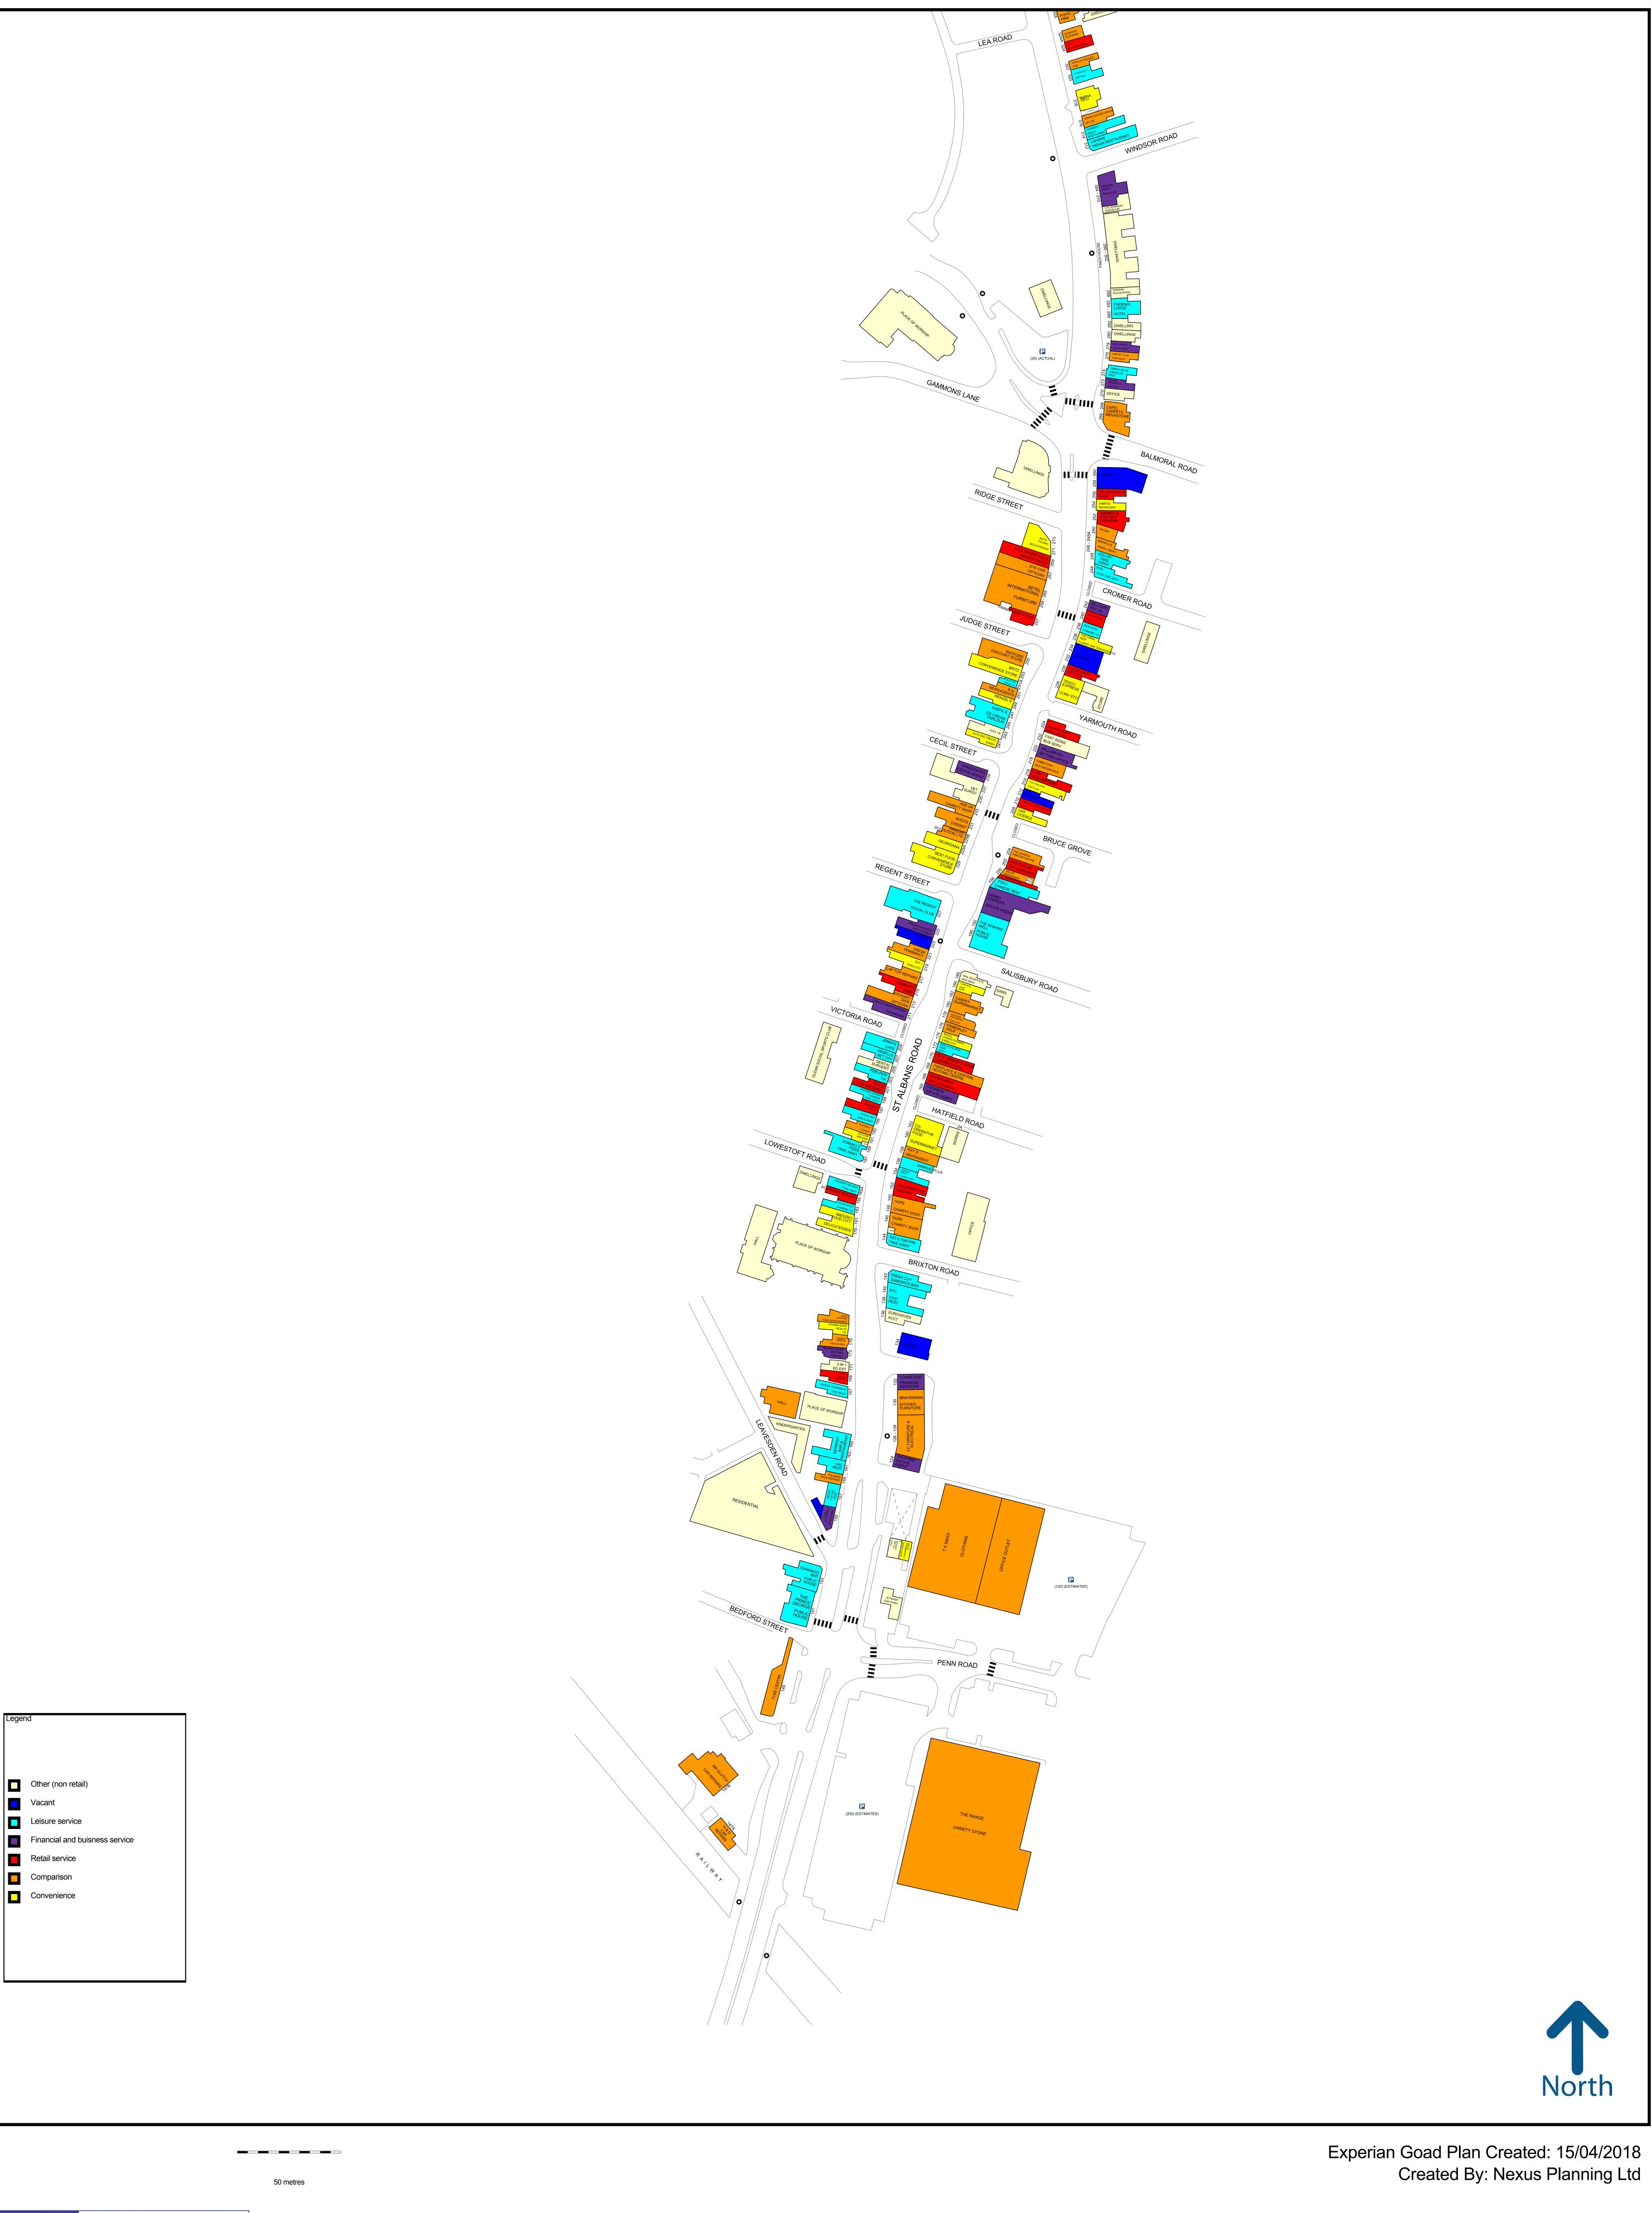

Watford - St Albans Road (north)

Experian Goad Plan Created: 15/04/2018 Created By: Nexus Planning Ltd

50 metres

Copyright and confidentiality Experian, 2015. © Crown copyright and database rights 2015. Ordnance Survey 100017316