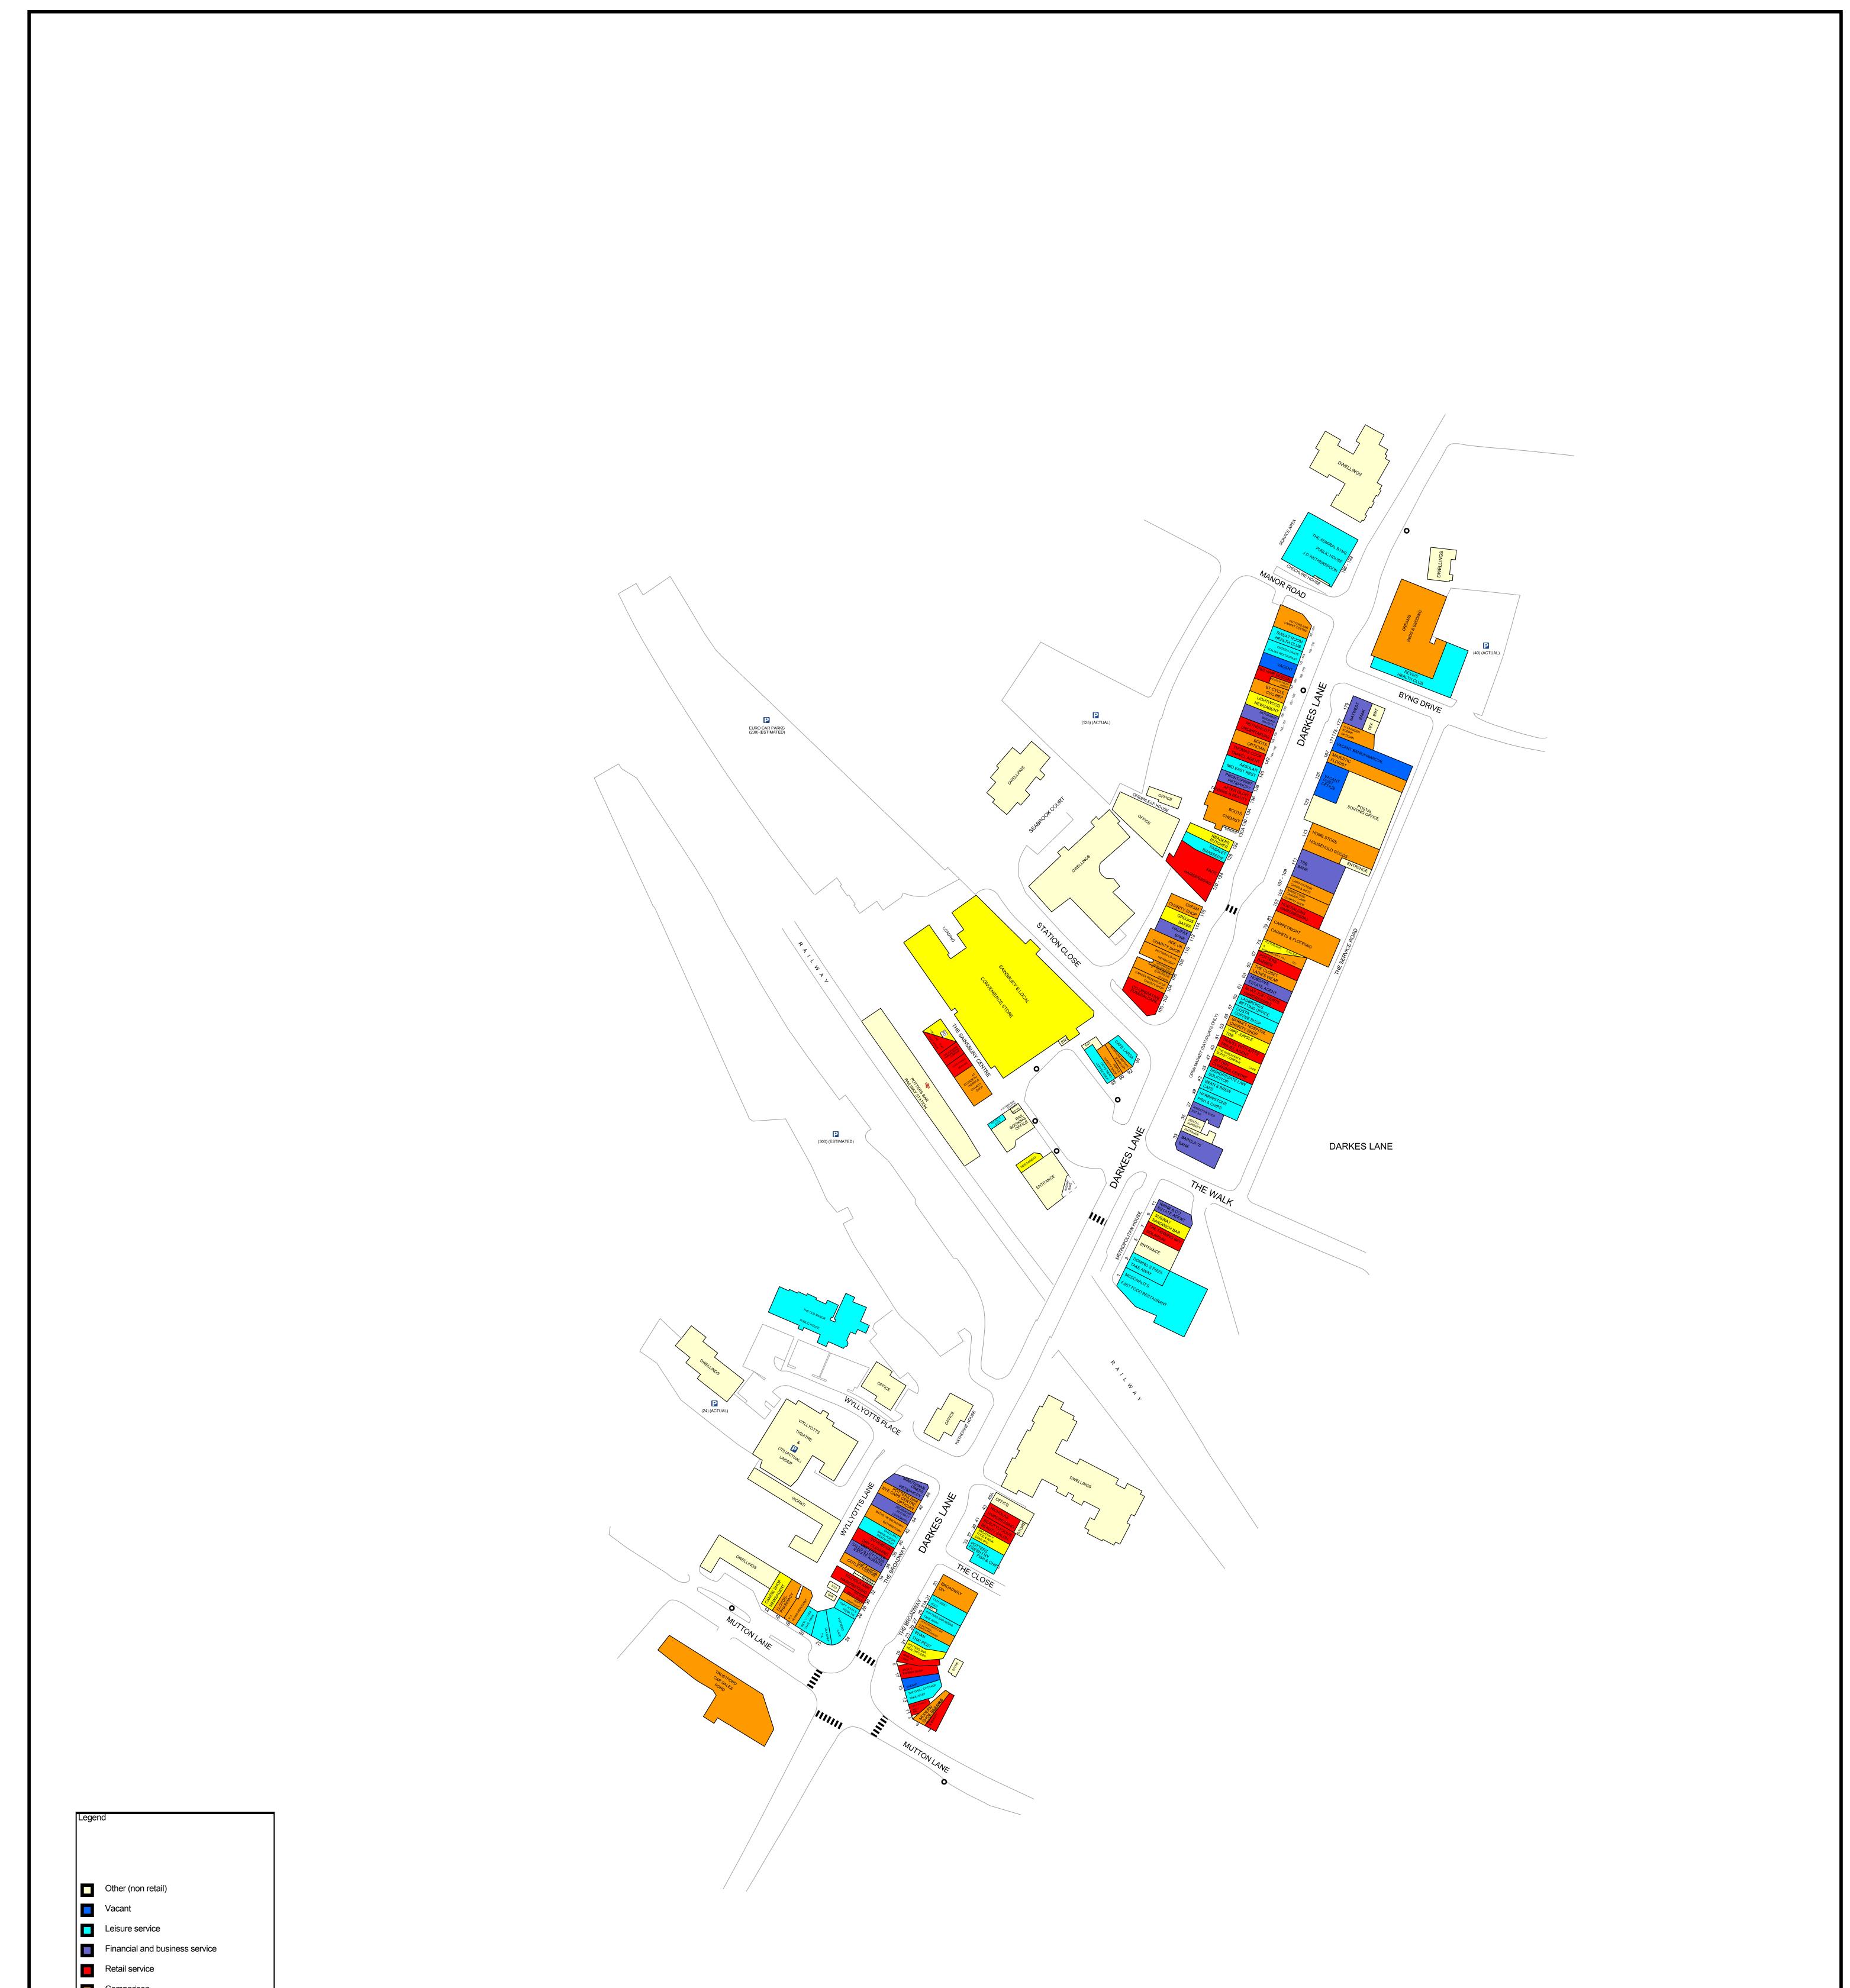

50 metres

(200) (ESTIMATED)

Experian Goad Plan Created: 15/04/2018 Created By: Nexus Planning Ltd

Potters Bar - Darkes Lane

Experian Goad Plan Created: 15/04/2018 Created By: Nexus Planning Ltd

50 metres

Copyright and confidentiality Experian, 2015. © Crown copyright and database rights 2015. Ordnance Survey 100017316