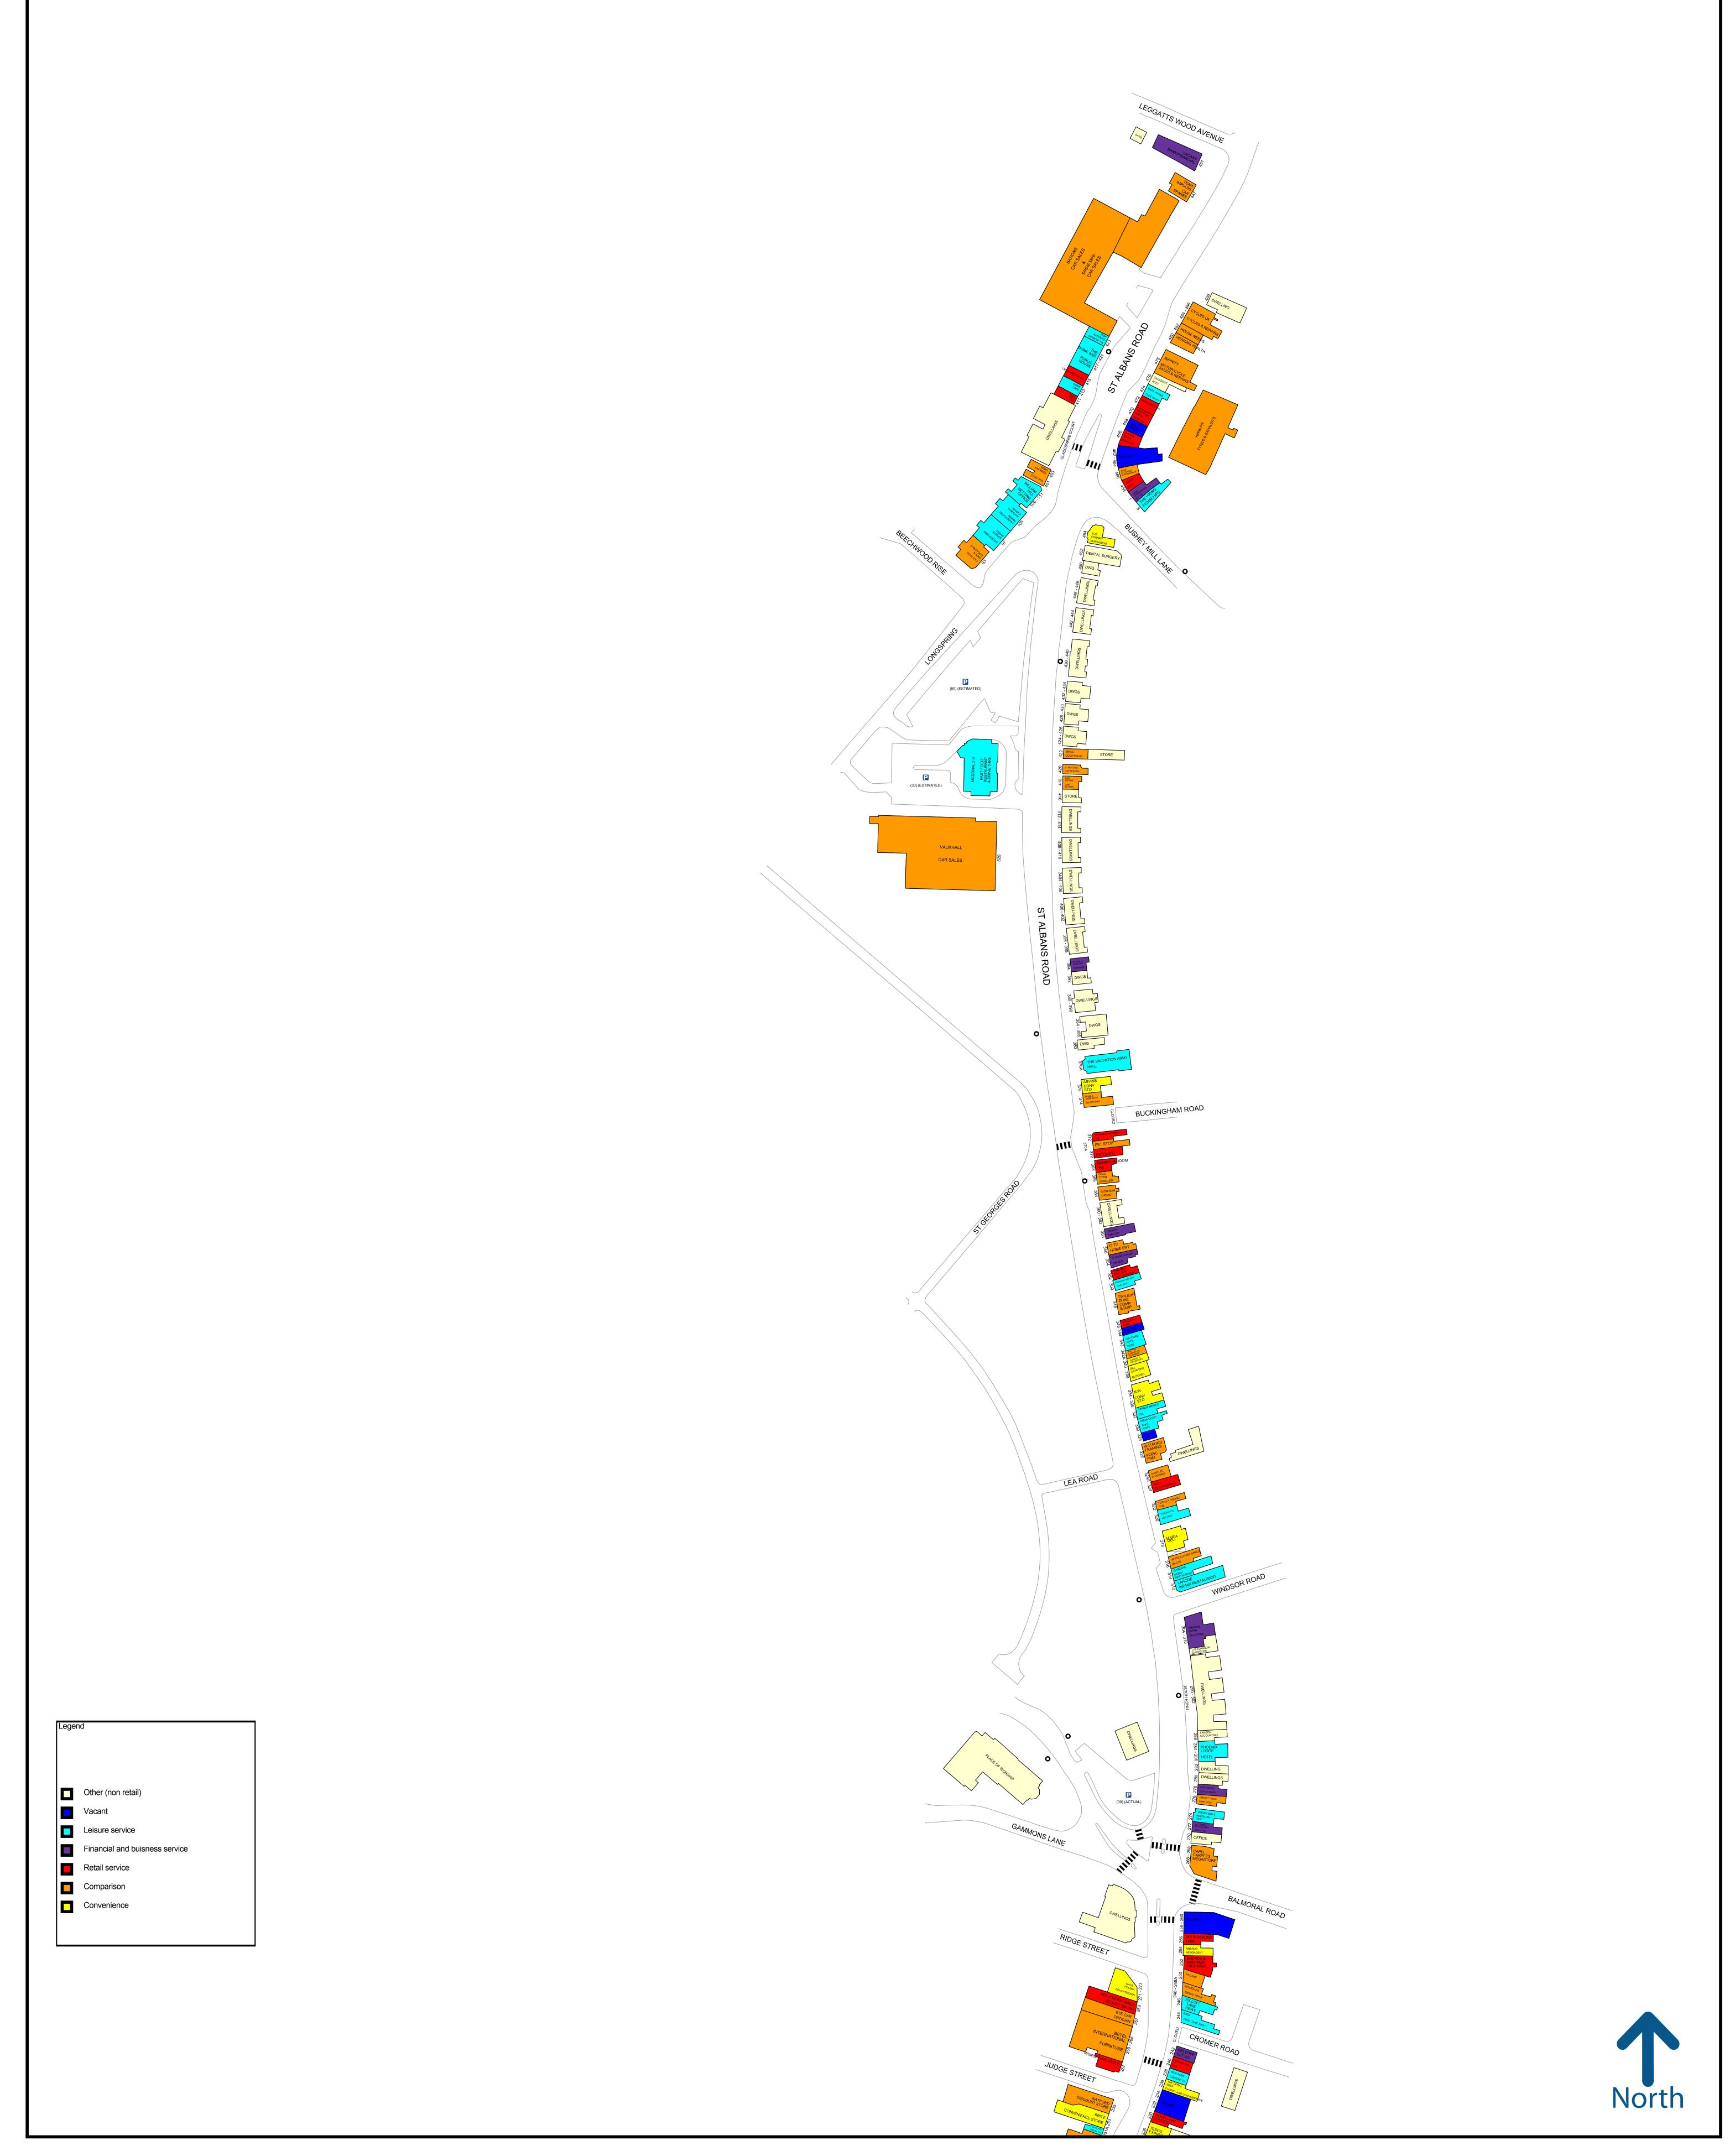

Watford - St Albans Road (north)

Experian Goad Plan Created: 15/04/2018 Created By: Nexus Planning Ltd

50 metres

Copyright and confidentiality Experian, 2015. © Crown copyright and database rights 2015. Ordnance Survey 100017316